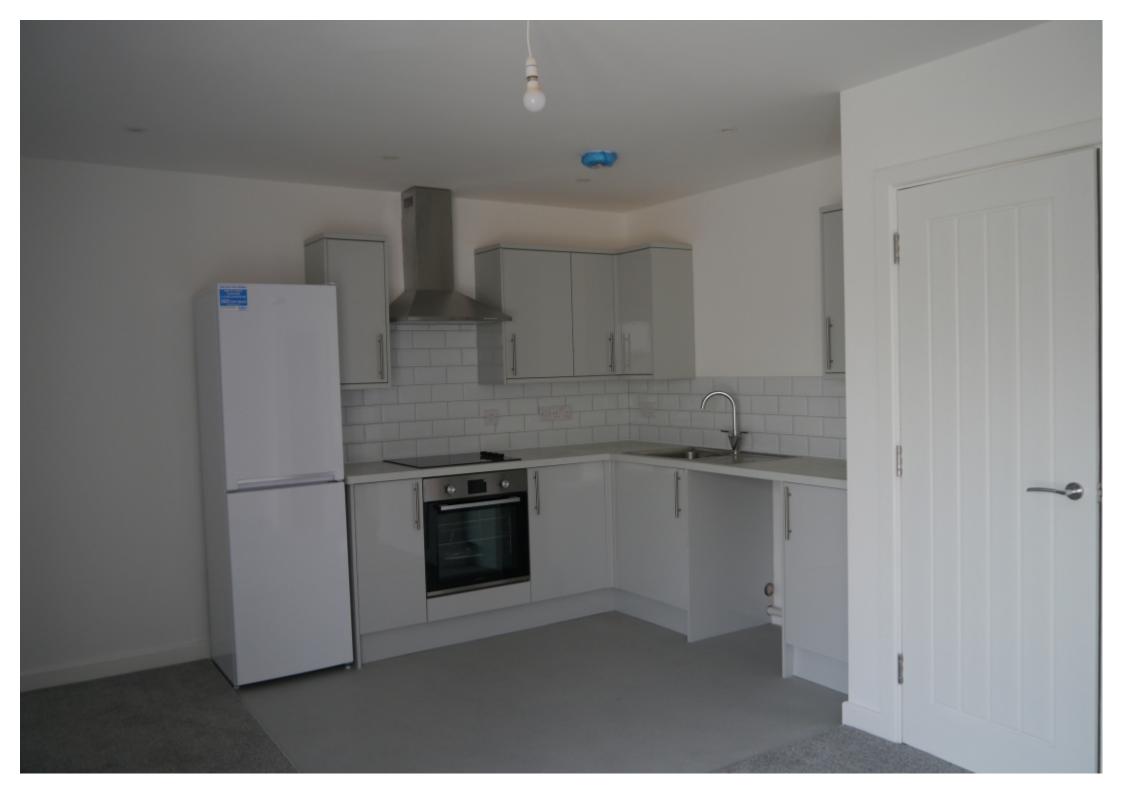

The property briefly comprises of a large entrance hall which also provide shared access to upper level flats.

The Ground floor flat comprises of large open plan living /kitchen area complete with white goods included, one en suit bedroom with fixture and fittings included.